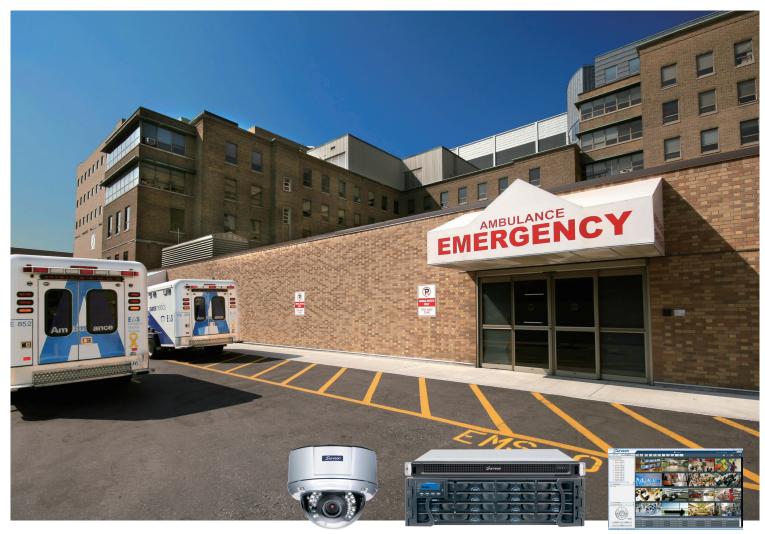

### **Monitoring Areas in Medical Institutes**

- Treatment Areas: waiting areas, emergency rooms, operation rooms, infusion rooms, hallways
- Medical Areas: laboratories, drug and equipment storage rooms
- Restricted Areas: payment counters, warehouses, drug and food storage rooms, database centers
- Public Areas: entrances and exits, fences, stairs, parking lots
- Administrative Areas: receptions, social halls, administrative offices, health info centers

# Healthcare Surveillance Applications

- Safety and access management (medical staff, patients, visitors)
- Drug storage, medical equipment, and database security
- Conflicts (medical disputes, arguments and fights)
- Crimes (thefts, robberies and other illegalities)
- Emergency and evacuation management during natural disasters and accidents