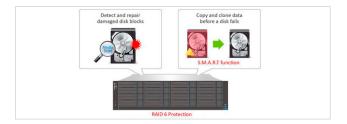

## **Surveon NVR5400 Series Feature Highlights**

Storage Expandability

Support 14x JBOD 2U 12-Bay (total 180HDDs) / 3U 16-bay (total 240HDDs) / 5x JBOD 4U 60-bay (total 316HDDs) 3 options.

• Intelligent Driver Integrity (IDR) Smart data recovery mechanism to detect and recover bad blocks. Failing drive prediction to copy and clone data before a disk fails.