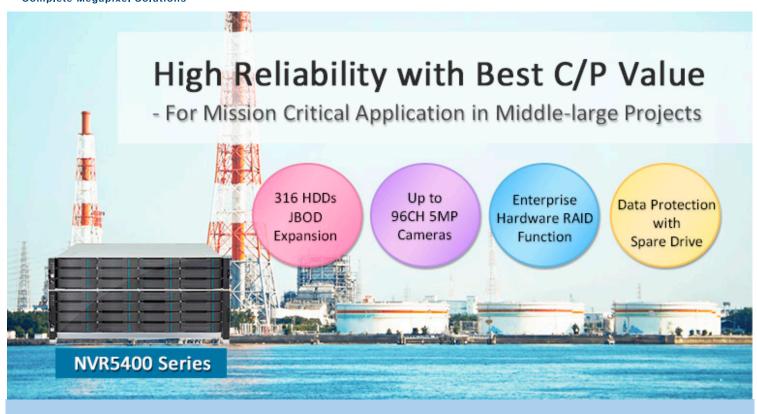

#### **Features**

- Support up to 96 CH megapixel recording (up to 5MP or above) without frame drop
- Support SAS JBOD and iSCSI for storage expansion
- Support maximum total 316 HDDs
- Support hot swappable HDD in 2U 12-bay or 3U 16-bay form factor
- Server-storage design for best cost-performance ratio
- Built-in H/W RAID 1, 5, 6, 1+Spare, 5+Spare, 6+Spare for ultimate data protection
- Support Surveon Enterprise VMS & SurveOne Webbased Easy System Management UI

### Surveon Proven End to End Solutions

Surveon storage-server NVR5400 Series is a Linux-based NVR, offering the best C/P alternative to the current enterprise network video recorder product line. Featuring 12 or 16-bay hot-swappable HDDs and H/W RAID data protection, NVR5400 Series supports 5MP video recording of up to 96 channels and SAS storage with up to 316 HDDs for 1-year plus video retention period, making it ideal for mission-critical projects like city surveillance, industrial and government.

## **Surveon NVR5400 Series Feature Highlights**

Storage Expandability

Support 14x JBOD 2U 12-Bay (total 180HDDs) / 3U 16-bay (total 240HDDs) / 5x JBOD 4U 60-bay (total 316HDDs) 3 options.

• Intelligent Driver Integrity (IDR) Smart data recovery mechanism to detect and recover bad blocks. Failing drive prediction to copy and clone data before a disk fails.