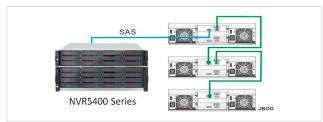

## **Surveon NVR5400 Series Feature Highlights**

Storage Expandability

Support 14x JBOD 2U 12-Bay (total 180HDDs) / 3U 16-bay (total 240HDDs) / 5x JBOD 4U 60-bay (total 316HDDs) 3 options.

• Intelligent Driver Integrity (IDR) Smart data recovery mechanism to detect and recover bad blocks. Failing drive prediction to copy and clone data before a disk fails.