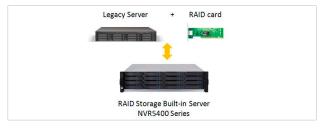

#### Multi-functional Combination

The Server + Storage design provides high integration with other devices for system stability.