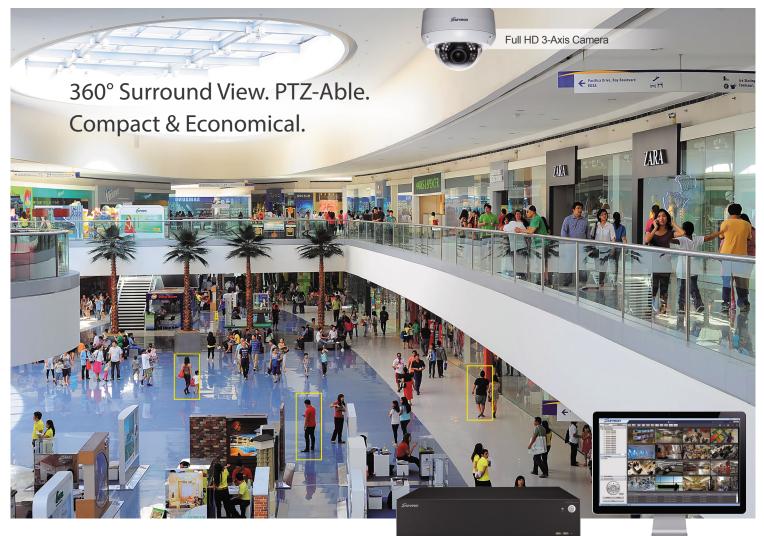

## **Monitoring Areas in Retail**

- Applications: hypermarkets, shopping malls, department stores, small/medium size supermarkets, chain stores
- Public Areas: entrances and exits, aisles, display racks, shop windows, plaza, hallways, escalators, parking lots
- Restricted Areas: warehouses, loading docks
- Operational Areas: cashiers, information counters, administrative offices

## **Retail Surveillance Applications**

- · Safety and access management for customers and staff
- Crime prevention (thefts, robberies, vandalism)
- Suspicious objects/people detection
- Data retrieving and analysis (flow counting, hot traffic areas, product display configuration, customer behavior)
- Emergency and evacuation management during natural disasters and accidents